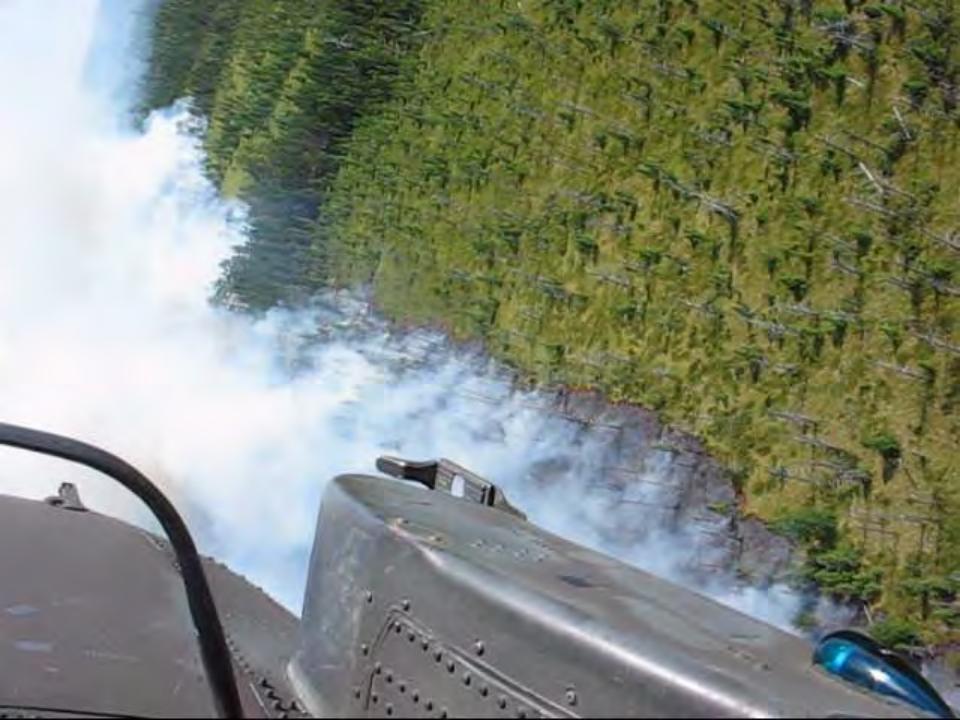

#### CL 215 Scooper Water bomber – 1,300 Gallons















**SCHMIDT REALTORS** 

## THANKS TO ALL THE FIRE FIGHTERS



# The Nature Conservancy

The mission of The Nature Conservancy is to preserve the plants, animals and natural communities that represent the diversity of life on Earth by protecting the lands and waters they need to survive.

The Nature Conservancy has protected more than 120 million acres across the globe, including more than 350,000 acres in Michigan. The Nature Conservancy is science-based, and embraces a non-confrontational, market-based approach, achieving lasting results by working with communities, businesses, and people like you.



| D                                       | OIVISION ASSI                 | GNMENT LIST