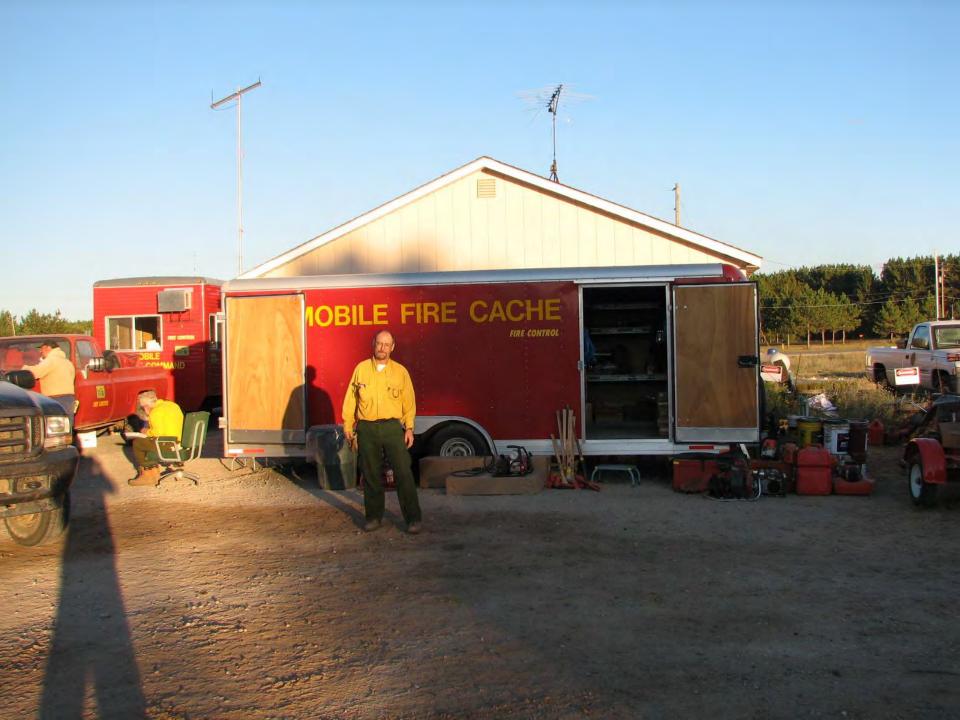

#### CL 215 Scooper Water bomber – 1,300 Gallons















**SCHMIDT REALTORS** 

## THANKS TO ALL THE FIRE FIGHTERS



# The Nature Conservancy

The mission of The Nature Conservancy is to preserve the plants, animals and natural communities that represent the diversity of life on Earth by protecting the lands and waters they need to survive.

The Nature Conservancy has protected more than 120 million acres across the globe, including more than 350,000 acres in Michigan. The Nature Conservancy is science-based, and embraces a non-confrontational, market-based approach, achieving lasting results by working with communities, businesses, and people like you.



| D                                       | OIVISION ASSI                 | GNMENT LIST