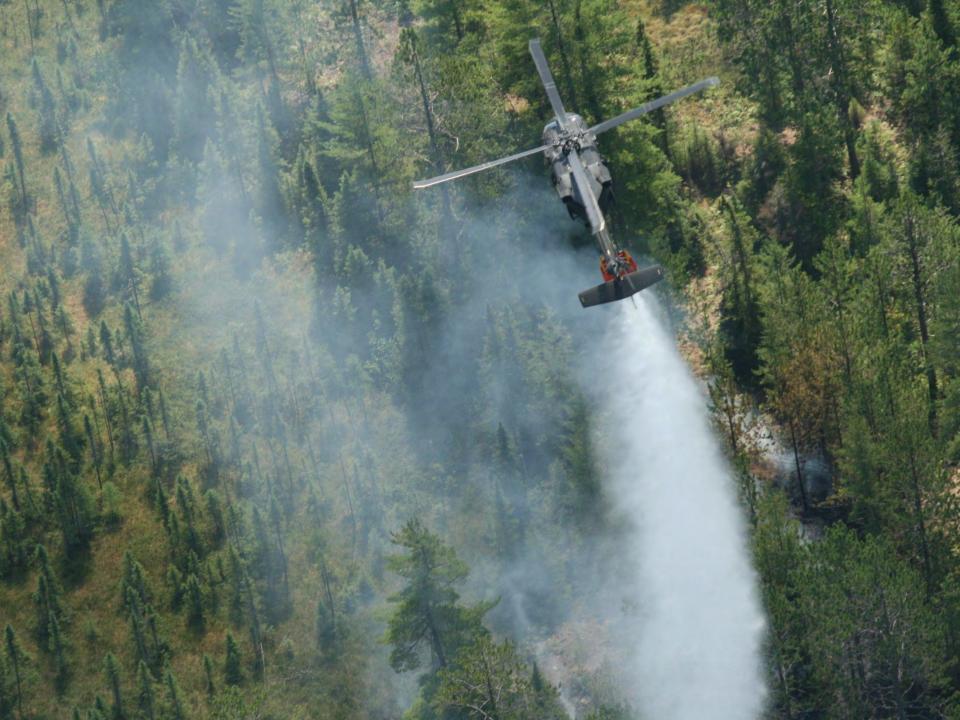

#### CL 215 Scooper Water bomber – 1,300 Gallons















**SCHMIDT REALTORS** 

## THANKS TO ALL THE FIRE FIGHTERS



# The Nature Conservancy

The mission of The Nature Conservancy is to preserve the plants, animals and natural communities that represent the diversity of life on Earth by protecting the lands and waters they need to survive.

The Nature Conservancy has protected more than 120 million acres across the globe, including more than 350,000 acres in Michigan. The Nature Conservancy is science-based, and embraces a non-confrontational, market-based approach, achieving lasting results by working with communities, businesses, and people like you.



| D                                       | OIVISION ASSI                 | GNMENT LIST