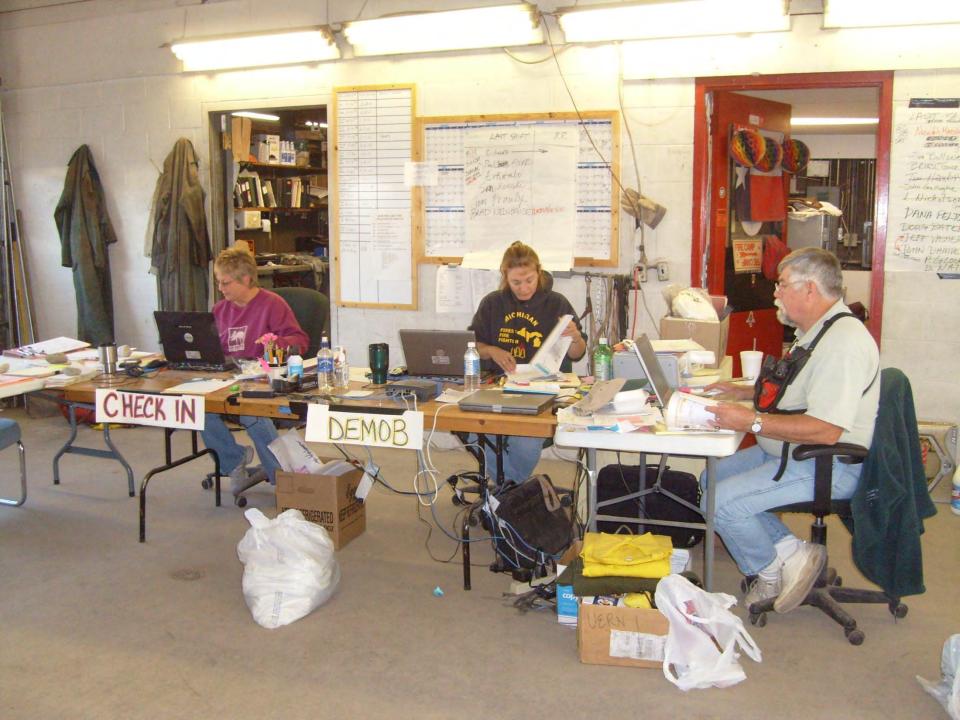

#### CL 215 Scooper Water bomber – 1,300 Gallons















**SCHMIDT REALTORS** 

## THANKS TO ALL THE FIRE FIGHTERS



# The Nature Conservancy

The mission of The Nature Conservancy is to preserve the plants, animals and natural communities that represent the diversity of life on Earth by protecting the lands and waters they need to survive.

The Nature Conservancy has protected more than 120 million acres across the globe, including more than 350,000 acres in Michigan. The Nature Conservancy is science-based, and embraces a non-confrontational, market-based approach, achieving lasting results by working with communities, businesses, and people like you.



| D                                       | OIVISION ASSI                 | GNMENT LIST