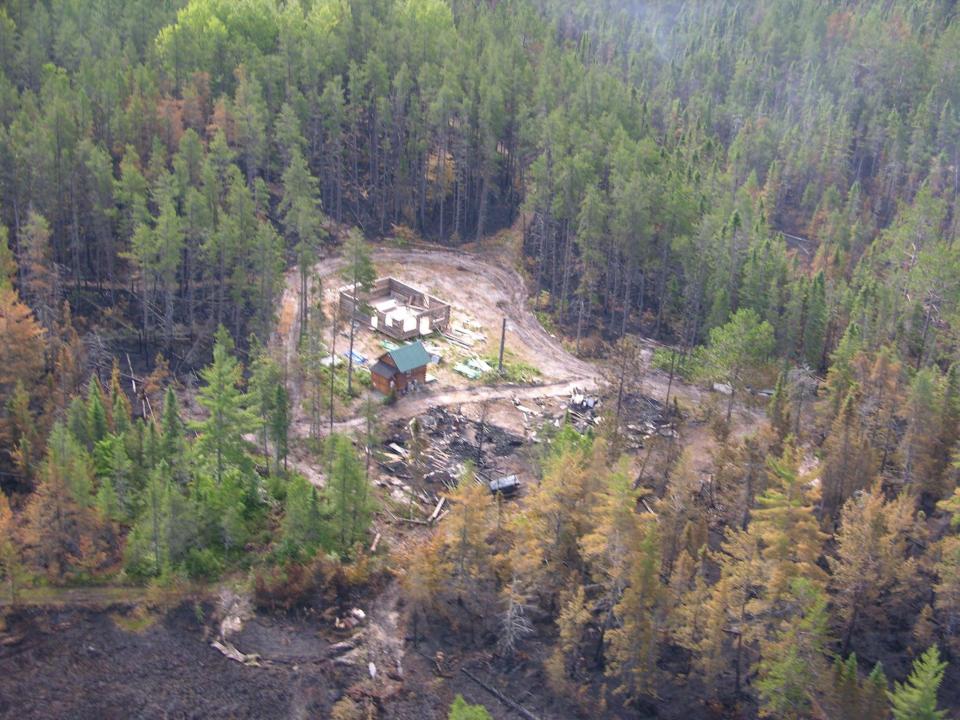

ntrolled Fire Edge - 4.2 mi

Controlled Fire Edge - 21.7 mi

Completed Dozer Line - 23.4 mi

Contained Fireline - 5.2 mi





























500 Acre burnout Aug 13, 2007, ~1800 hrs



Dan Wallace has had the benefit of working with several agencies and private landowners on over 180 prescribed burns, over the past 20 years. He has had roles ranging from wildfire mop-up to burn leader,

mentor and class instructor. Formally trained in Physics and Education, he has applied those principles to prescribed fire and fire training. As a strong advocate for native landscape restoration with natural processes Dan also is an active "weed warrior" and serves of the boards of the Wisconsin Prescribed Fire Council, The Friends of the Brooklyn State Wildlife Area and the Friends of Sylvania.