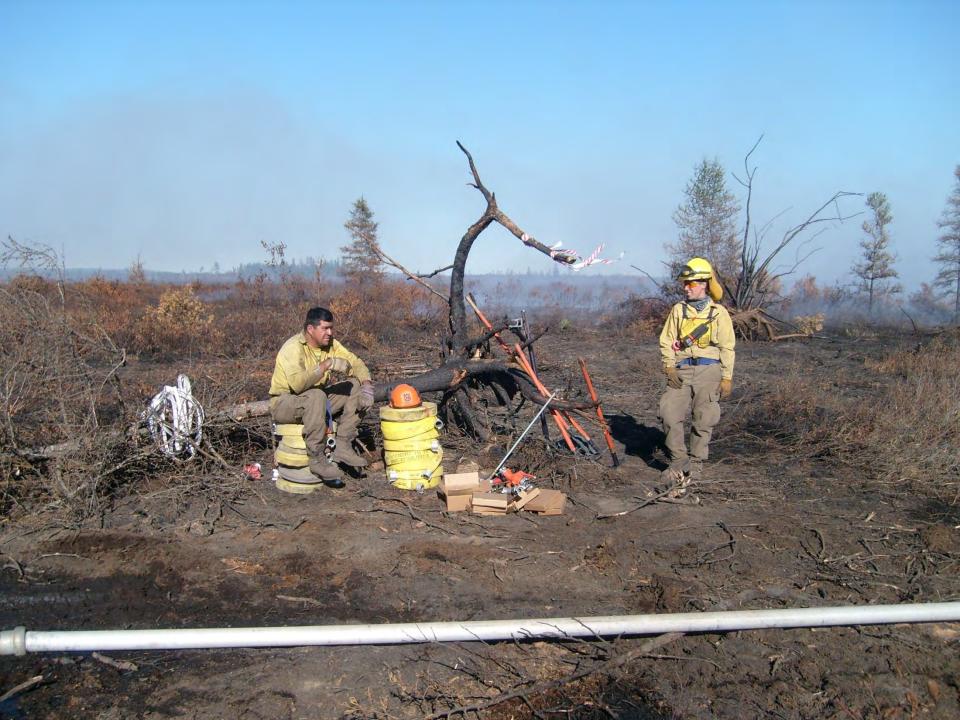

|               | 1        | Earning                                                       |        |            |                 |                 |                |  |  |



### Sleeper Lake Fire 19269 Acres 8-7-2007 2230hrs County Road 407 Uncontrolled Fire Edge For Additional Information: g0000 Completed Dozer Line Phone: 877-261-3473 Aerial Hazard (Tower) On the Web: www.michigan.gov/dnr

#### Aug 7, 2007, 2230 hrs



#### Aug 14, 2007, 1500 hrs

Legend
Uncontrolled Fire Edge - 4.8 mi
Controlled Fire Edge - 13.4 mi
Completed Dozer Line - 23.4 mi
Contained Fireline - 9.7 mi
Hot Spot





#### Aug 16, 2007, 1600 hrs

#### Legend

Uncontrolled Fire Edge - 4.2 mi

Controlled Fire Edge - 21.7 mi

Completed Dozer Line - 23.4 mi

Contained Fireline - 5.2 mi





























500 Acre burnout Aug 13, 2007, ~1800 hrs



Dan Wallace has had the benefit of working with several agencies and private landowners on over 180 prescribed burns, over the past 20 years. He has had roles ranging from wildfire mop-up to burn leader,

mentor and class instructor. Formally trained in Physics and Education, he has applied those principles to prescribed fire and fire training. As a strong advocate for native landscape restoration with natural processes Dan also is an active "weed warrior" and serves of the boards of the Wisconsin Prescribed Fire Council, The Friends of the Brooklyn State Wildlife Area and the Friends of Sylvania.