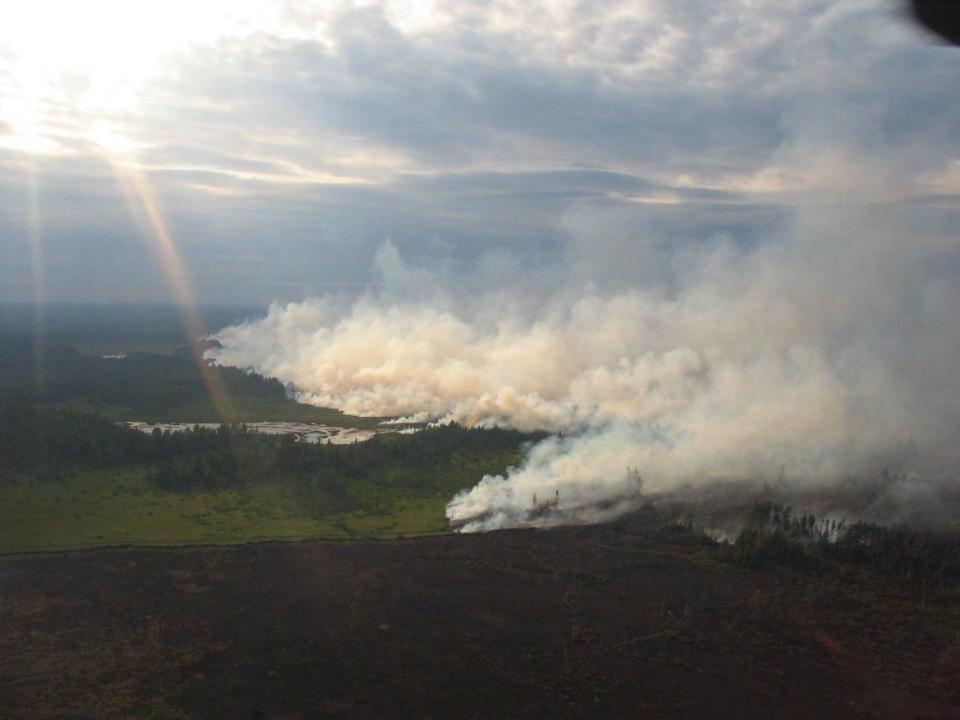

rolled Fire Edge - 4.2 mi

Controlled Fire Edge - 21.7 mi

Completed Dozer Line - 23.4 mi

Contained Fireline - 5.2 mi





























500 Acre burnout Aug 13, 2007, ~1800 hrs



Dan Wallace has had the benefit of working with several agencies and private landowners on over 180 prescribed burns, over the past 20 years. He has had roles ranging from wildfire mop-up to burn leader,

mentor and class instructor. Formally trained in Physics and Education, he has applied those principles to prescribed fire and fire training. As a strong advocate for native landscape restoration with natural processes Dan also is an active "weed warrior" and serves of the boards of the Wisconsin Prescribed Fire Council, The Friends of the Brooklyn State Wildlife Area and the Friends of Sylvania.