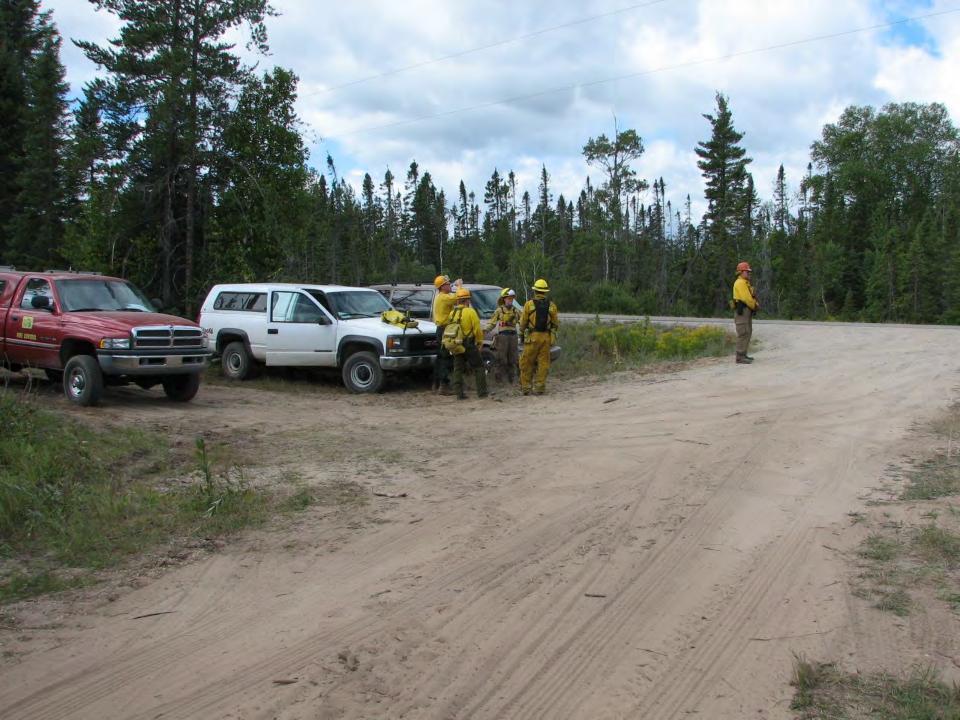

|          |               | 1        | Earning                                                       |        |            |                 |                 |                |  |  |



### Sleeper Lake Fire 19269 Acres 8-7-2007 2230hrs County Road 407 Uncontrolled Fire Edge For Additional Information: g0000 Completed Dozer Line Phone: 877-261-3473 Aerial Hazard (Tower) On the Web: www.michigan.gov/dnr

#### Aug 7, 2007, 2230 hrs



#### Aug 14, 2007, 1500 hrs

Legend
Uncontrolled Fire Edge - 4.8 mi
Controlled Fire Edge - 13.4 mi
Completed Dozer Line - 23.4 mi
Contained Fireline - 9.7 mi
Hot Spot





#### Aug 16, 2007, 1600 hrs

#### Legend

Uncontrolled Fire Edge - 4.2 mi

Controlled Fire Edge - 21.7 mi

Completed Dozer Line - 23.4 mi

Contained Fireline - 5.2 mi





























500 Acre burnout Aug 13, 2007, ~1800 hrs



Dan Wallace has had the benefit of working with several agencies and private landowners on over 180 prescribed burns, over the past 20 years. He has had roles ranging from wildfire mop-up to burn leader,

mentor and class instructor. Formally trained in Physics and Education, he has applied those principles to prescribed fire and fire training. As a strong advocate for native landscape restoration with natural processes Dan also is an active "weed warrior" and serves of the boards of the Wisconsin Prescribed Fire Council, The Friends of the Brooklyn State Wildlife Area and the Friends of Sylvania.