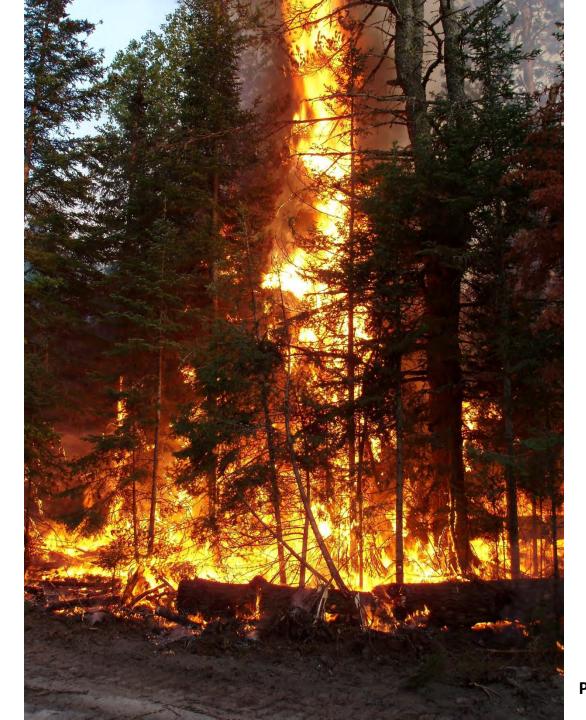

|               | 1        | Earning                                                       |        |            |                 |                 |                |  |  |



### Sleeper Lake Fire 19269 Acres 8-7-2007 2230hrs County Road 407 Uncontrolled Fire Edge For Additional Information: g0000 Completed Dozer Line Phone: 877-261-3473 Aerial Hazard (Tower) On the Web: www.michigan.gov/dnr

#### Aug 7, 2007, 2230 hrs



#### Aug 14, 2007, 1500 hrs

Legend
Uncontrolled Fire Edge - 4.8 mi
Controlled Fire Edge - 13.4 mi
Completed Dozer Line - 23.4 mi
Contained Fireline - 9.7 mi
Hot Spot





#### Aug 16, 2007, 1600 hrs

#### Legend

Uncontrolled Fire Edge - 4.2 mi

Controlled Fire Edge - 21.7 mi

Completed Dozer Line - 23.4 mi

Contained Fireline - 5.2 mi





























500 Acre burnout Aug 13, 2007, ~1800 hrs



Dan Wallace has had the benefit of working with several agencies and private landowners on over 180 prescribed burns, over the past 20 years. He has had roles ranging from wildfire mop-up to burn leader,

mentor and class instructor. Formally trained in Physics and Education, he has applied those principles to prescribed fire and fire training. As a strong advocate for native landscape restoration with natural processes Dan also is an active "weed warrior" and serves of the boards of the Wisconsin Prescribed Fire Council, The Friends of the Brooklyn State Wildlife Area and the Friends of Sylvania.