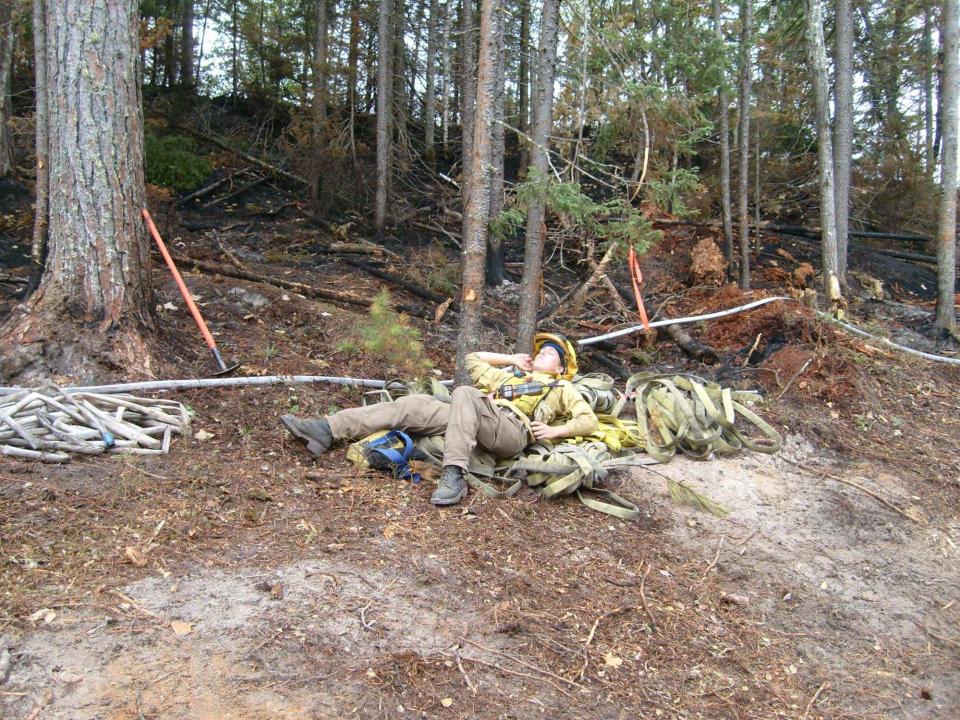

|              |          |               | 1        | Earning                                                       |        |            |                 |                 |                |  |  |



### Sleeper Lake Fire 19269 Acres 8-7-2007 2230hrs County Road 407 Uncontrolled Fire Edge For Additional Information: g0000 Completed Dozer Line Phone: 877-261-3473 Aerial Hazard (Tower) On the Web: www.michigan.gov/dnr

#### Aug 7, 2007, 2230 hrs



#### Aug 14, 2007, 1500 hrs

Legend
Uncontrolled Fire Edge - 4.8 mi
Controlled Fire Edge - 13.4 mi
Completed Dozer Line - 23.4 mi
Contained Fireline - 9.7 mi
Hot Spot





#### Aug 16, 2007, 1600 hrs

#### Legend

Uncontrolled Fire Edge - 4.2 mi

Controlled Fire Edge - 21.7 mi

Completed Dozer Line - 23.4 mi

Contained Fireline - 5.2 mi





























500 Acre burnout Aug 13, 2007, ~1800 hrs



Dan Wallace has had the benefit of working with several agencies and private landowners on over 180 prescribed burns, over the past 20 years. He has had roles ranging from wildfire mop-up to burn leader,

mentor and class instructor. Formally trained in Physics and Education, he has applied those principles to prescribed fire and fire training. As a strong advocate for native landscape restoration with natural processes Dan also is an active "weed warrior" and serves of the boards of the Wisconsin Prescribed Fire Council, The Friends of the Brooklyn State Wildlife Area and the Friends of Sylvania.