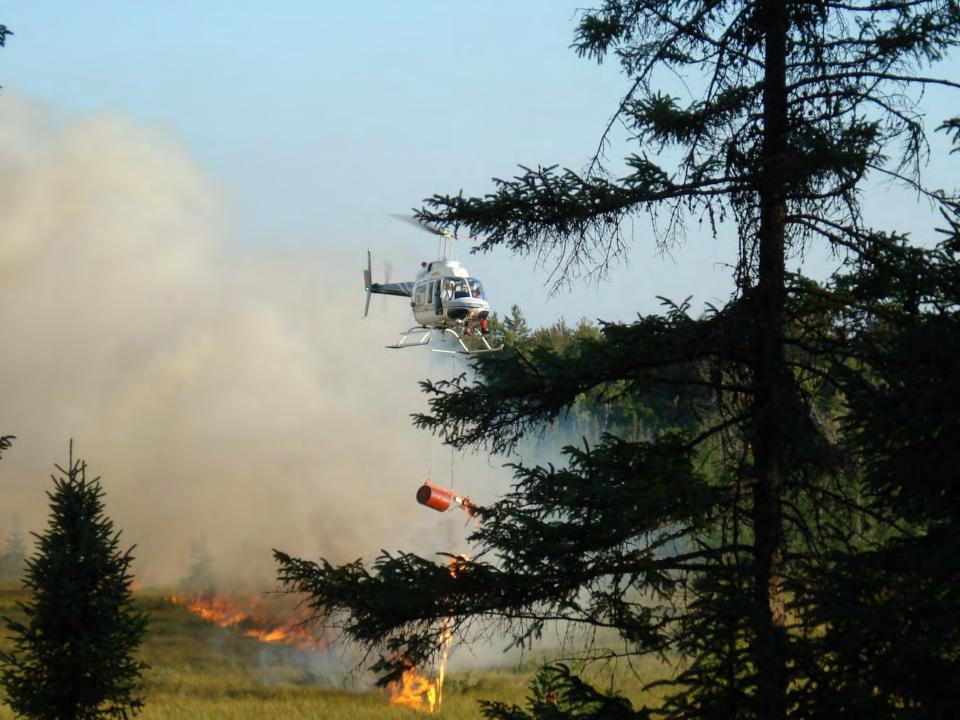

#### CL 215 Scooper Water bomber – 1,300 Gallons















**SCHMIDT REALTORS** 

## THANKS TO ALL THE FIRE FIGHTERS



# The Nature Conservancy

The mission of The Nature Conservancy is to preserve the plants, animals and natural communities that represent the diversity of life on Earth by protecting the lands and waters they need to survive.

The Nature Conservancy has protected more than 120 million acres across the globe, including more than 350,000 acres in Michigan. The Nature Conservancy is science-based, and embraces a non-confrontational, market-based approach, achieving lasting results by working with communities, businesses, and people like you.



| D                                       | OIVISION ASSI                 | GNMENT LIST