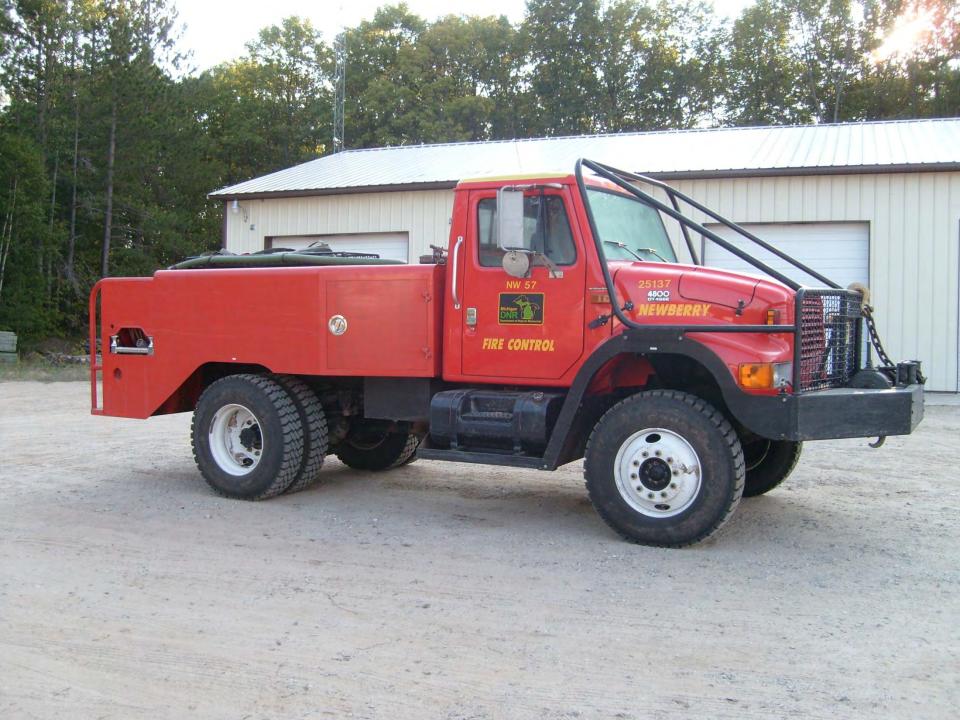

|          |               | 1        | Earning                                                       |        |            |                 |                 |                |  |  |



### Sleeper Lake Fire 19269 Acres 8-7-2007 2230hrs County Road 407 Uncontrolled Fire Edge For Additional Information: g0000 Completed Dozer Line Phone: 877-261-3473 Aerial Hazard (Tower) On the Web: www.michigan.gov/dnr

#### Aug 7, 2007, 2230 hrs



#### Aug 14, 2007, 1500 hrs

Legend
Uncontrolled Fire Edge - 4.8 mi
Controlled Fire Edge - 13.4 mi
Completed Dozer Line - 23.4 mi
Contained Fireline - 9.7 mi
Hot Spot





#### Aug 16, 2007, 1600 hrs

#### Legend

Uncontrolled Fire Edge - 4.2 mi

Controlled Fire Edge - 21.7 mi

Completed Dozer Line - 23.4 mi

Contained Fireline - 5.2 mi





























500 Acre burnout Aug 13, 2007, ~1800 hrs



Dan Wallace has had the benefit of working with several agencies and private landowners on over 180 prescribed burns, over the past 20 years. He has had roles ranging from wildfire mop-up to burn leader,

mentor and class instructor. Formally trained in Physics and Education, he has applied those principles to prescribed fire and fire training. As a strong advocate for native landscape restoration with natural processes Dan also is an active "weed warrior" and serves of the boards of the Wisconsin Prescribed Fire Council, The Friends of the Brooklyn State Wildlife Area and the Friends of Sylvania.