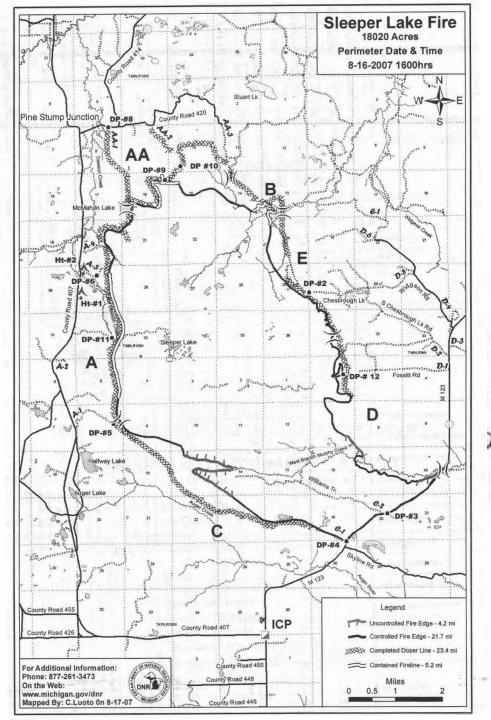

| pa     | yment from         | a available  | appropriations                            |                      |           | · ·     | 11/1        | -        |              |          |               | 1        | Earning                                                       |        |            |                 |                 |                |  |  |



### Sleeper Lake Fire 19269 Acres 8-7-2007 2230hrs County Road 407 Uncontrolled Fire Edge For Additional Information: g0000 Completed Dozer Line Phone: 877-261-3473 Aerial Hazard (Tower) On the Web: www.michigan.gov/dnr

#### Aug 7, 2007, 2230 hrs



#### Aug 14, 2007, 1500 hrs

Legend
Uncontrolled Fire Edge - 4.8 mi
Controlled Fire Edge - 13.4 mi
Completed Dozer Line - 23.4 mi
Contained Fireline - 9.7 mi
Hot Spot





#### Aug 16, 2007, 1600 hrs

#### Legend

Uncontrolled Fire Edge - 4.2 mi

Controlled Fire Edge - 21.7 mi

Completed Dozer Line - 23.4 mi

Contained Fireline - 5.2 mi





























500 Acre burnout Aug 13, 2007, ~1800 hrs



Dan Wallace has had the benefit of working with several agencies and private landowners on over 180 prescribed burns, over the past 20 years. He has had roles ranging from wildfire mop-up to burn leader,

mentor and class instructor. Formally trained in Physics and Education, he has applied those principles to prescribed fire and fire training. As a strong advocate for native landscape restoration with natural processes Dan also is an active "weed warrior" and serves of the boards of the Wisconsin Prescribed Fire Council, The Friends of the Brooklyn St