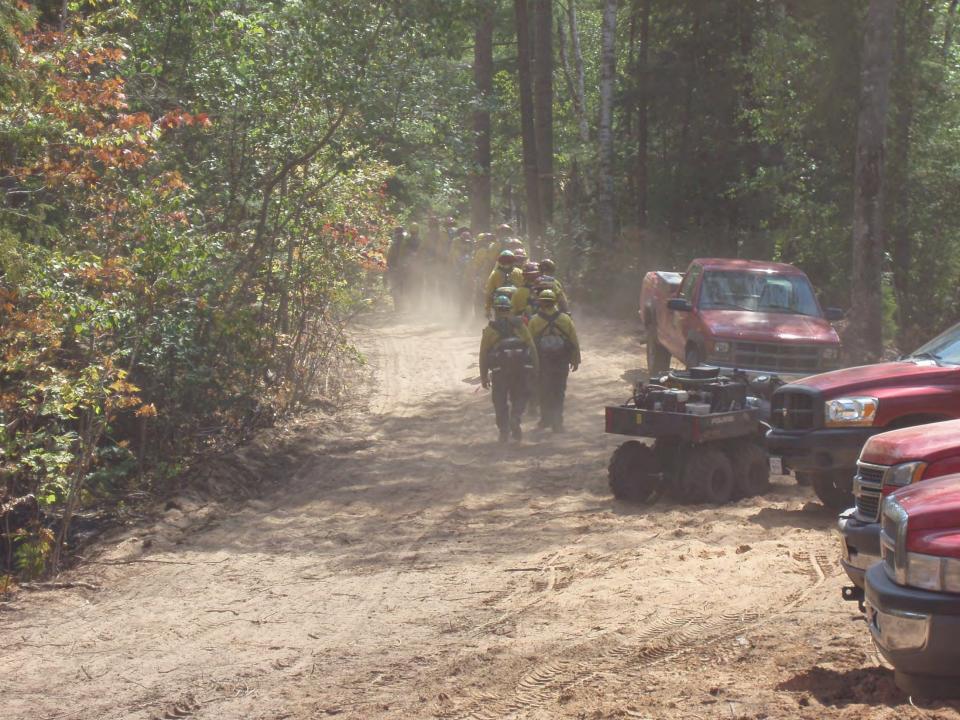

lled Fire Edge - 4.2 mi

Controlled Fire Edge - 21.7 mi

Completed Dozer Line - 23.4 mi

Contained Fireline - 5.2 mi





























500 Acre burnout Aug 13, 2007, ~1800 hrs



Dan Wallace has had the benefit of working with several agencies and private landowners on over 180 prescribed burns, over the past 20 years. He has had roles ranging from wildfire mop-up to burn leader,

mentor and class instructor. Formally trained in Physics and Education, he has applied those principles to prescribed fire and fire training. As a strong advocate for native landscape restoration with natural processes Dan also is an active "weed warrior" and serves of the boards of the Wisconsin Prescribed Fire Council, The Friends of the Brooklyn State Wildlife Area and the Friends of Sylvania.