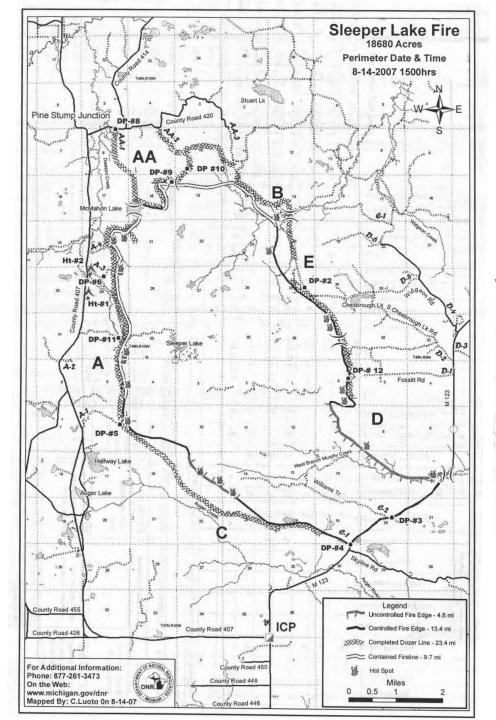

|        |            |                 |                 |                |  |  |
|                                                        | pa     | yment from         | a available  | appropriations                            |                      |           | · ·     | 11/1        | -        |              |          |               | 1        | Earning                                                       |        |            |                 |                 |                |  |  |



### Sleeper Lake Fire 19269 Acres 8-7-2007 2230hrs County Road 407 Uncontrolled Fire Edge For Additional Information: g0000 Completed Dozer Line Phone: 877-261-3473 Aerial Hazard (Tower) On the Web: www.michigan.gov/dnr

#### Aug 7, 2007, 2230 hrs



#### Aug 14, 2007, 1500 hrs

Legend
Uncontrolled Fire Edge - 4.8 mi
Controlled Fire Edge - 13.4 mi
Completed Dozer Line - 23.4 mi
Contained Fireline - 9.7 mi
Hot Spot





#### Aug 16, 2007, 1600 hrs

#### Legend

Uncontrolled Fire Edge - 4.2 mi

Controlled Fire Edge - 21.7 mi

Completed Dozer Line - 23.4 mi

Contained Fireline - 5.2 mi





























500 Acre burnout Aug 13, 2007, ~1800 hrs



Dan Wallace has had the benefit of working with several agencies and private landowners on over 180 prescribed burns, over the past 20 years. He has had roles ranging from wildfire mop-up to burn leader,

mentor and class instructor. Formally trained in Physics and Education, he has applied those principles to prescribed fire and fire training. As a strong advocate for native landsca