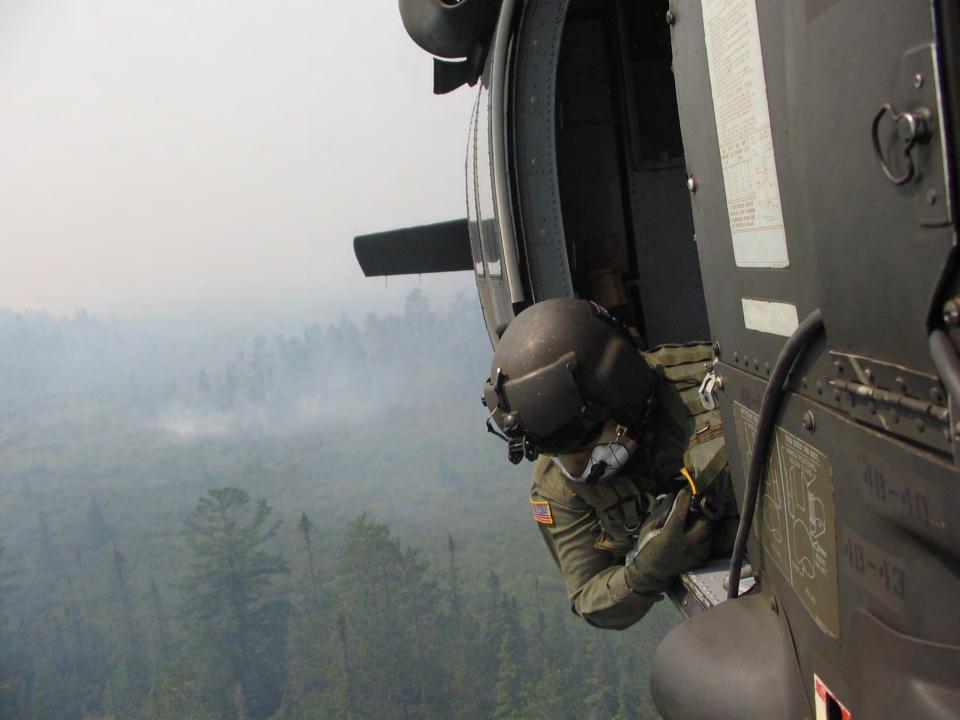

|          |               | 1        | Earning                                                       |        |            |                 |                 |                |  |  |



### Sleeper Lake Fire 19269 Acres 8-7-2007 2230hrs County Road 407 Uncontrolled Fire Edge For Additional Information: g0000 Completed Dozer Line Phone: 877-261-3473 Aerial Hazard (Tower) On the Web: www.michigan.gov/dnr

#### Aug 7, 2007, 2230 hrs



#### Aug 14, 2007, 1500 hrs

Legend
Uncontrolled Fire Edge - 4.8 mi
Controlled Fire Edge - 13.4 mi
Completed Dozer Line - 23.4 mi
Contained Fireline - 9.7 mi
Hot Spot





#### Aug 16, 2007, 1600 hrs

#### Legend

Uncontrolled Fire Edge - 4.2 mi

Controlled Fire Edge - 21.7 mi

Completed Dozer Line - 23.4 mi

Contained Fireline - 5.2 mi





























500 Acre burnout Aug 13, 2007, ~1800 hrs



Dan Wallace has had the benefit of working with several agencies and private landowners on over 180 prescribed burns, over the past 20 years. He has had roles ranging from wildfire mop-up to burn leader,

mentor and class instructor. Formally trained in Physics and Education, he has applied those principles to prescribed fire and fire training. As a strong advocate for native landscape restoration with natural processes Dan also is an active "weed warrior" and serves of the boards of the Wisconsin Prescribed Fire Council, The Friends of the Brooklyn State Wildlife Area and the Friends of Sylvania.